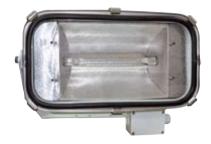

# **QS Quartz Halogen Floodlight**

#### Housing

Tool-less design; Deep drawn stainless steel 316L housing, with RAL9016 white powder coated

**Reflector** High polished aluminum, anodized

**Diffuser** Temped Glass

**Lamp Holder** R7S

#### Lamp

Quartz Halogen, 300W and 500W

#### **Application Area**

IP66, design for engine room, decks, or other watertight application