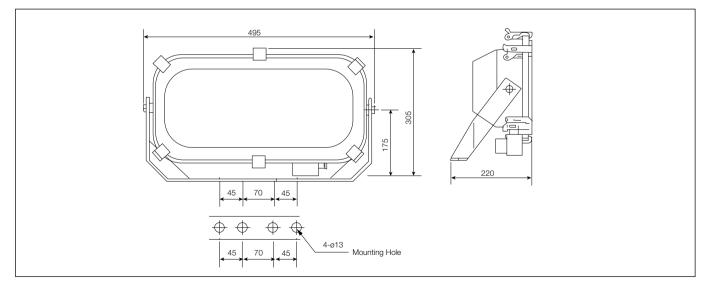

ss

**Lamp Holder** R7S

#### Lamp

Quartz Halogen, 300W and 500W

#### **Application Area**

IP66, design for engine room, decks, or other watertight application

### Mounting

Standard trunnion mounting, Stainless Steel brackets.

**Entries** Connect box, with two M22 brass cable glands

**Terminal Block** 3 pole 6mm<sup>2</sup> max

Ambient Temp Standard: -25 °C~+55 °C



## **Commonly Ordered Luminaires**

| Wattage | Volt/Fre          | Description | Material code | Weight<br>kg |
|---------|-------------------|-------------|---------------|--------------|
| 300W    | 110V~240V 50/60Hz | QS1603      | CCL1209113    | 7.7          |
| 500W    | 110V~240V 50/60Hz | QS1605      | CCL1209114    |              |

Please consult Eaton's Crouse-Hinds for more configurations!

## Dimensions